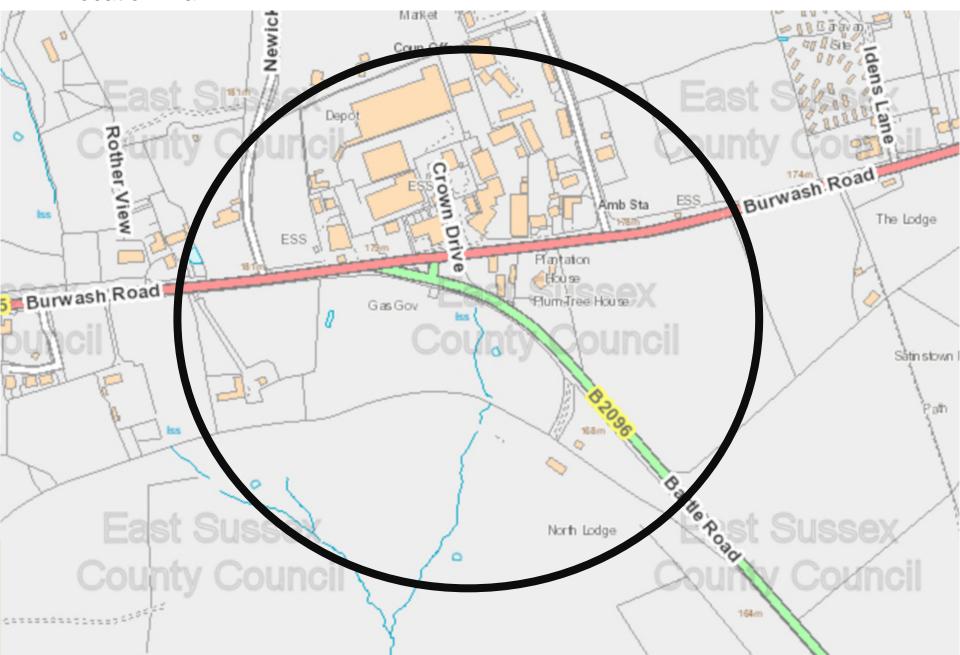

## Traffic Regulation Order: A265, Burwash Road, Heathfield

Proposed extension of 30mph speed limit

Location Plan

## Traffic Regulation Order: A265, Burwash Road, Heathfield

Proposed extension of 30mph speed limit