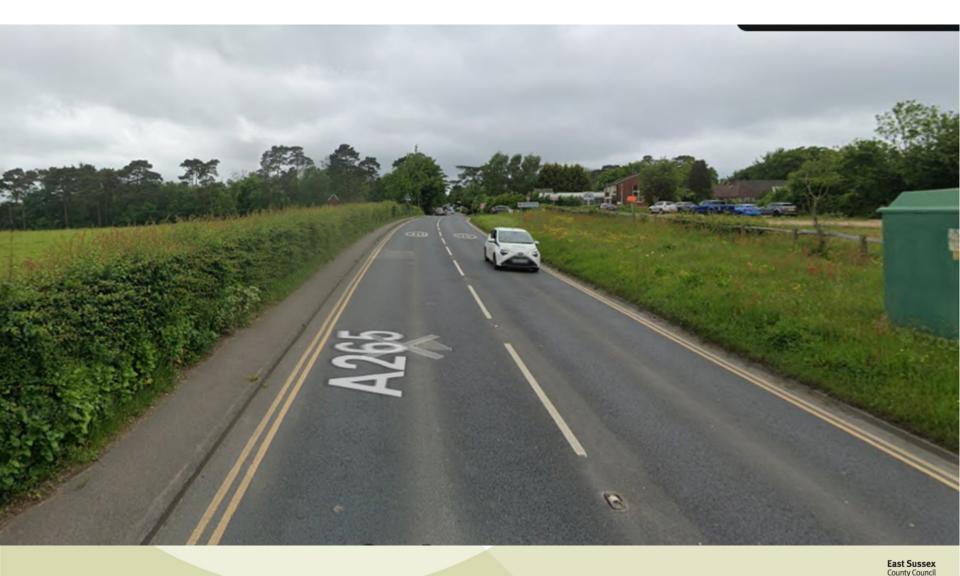

#### Proposed Extension to 30mph Speed Limit – Burwash Road

Burwash Road Looking West with the Battle Road Junction to the Left

Burwash Road Looking East with the Battle Road Junction to the Right

6