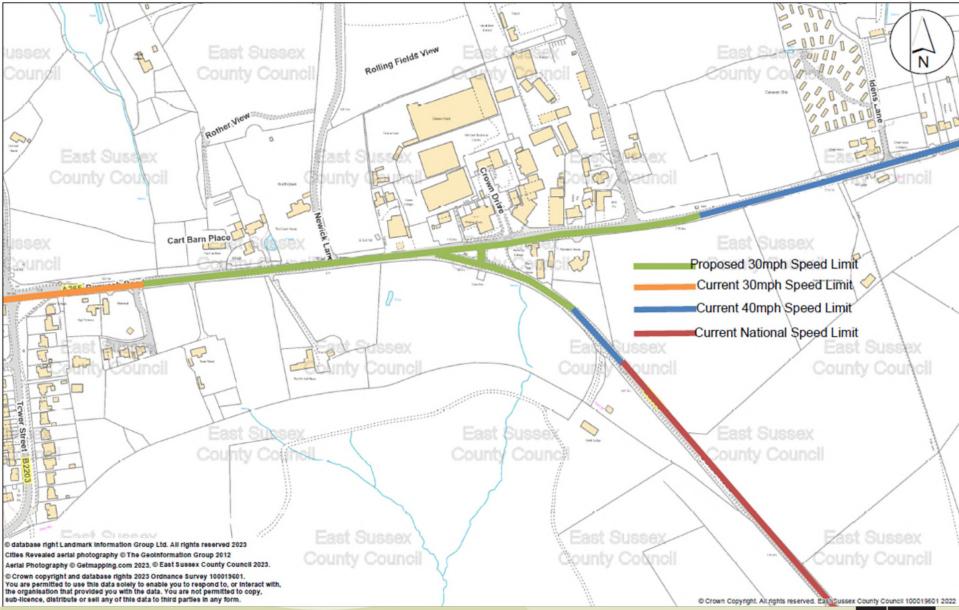

#### Proposed Extension to 30mph Speed Limit – Burwash Road

Burwash Road Looking West with the Battle Road Junction to the Left

Burwash Road Looking East with the Battle Road Junction to the Right

6