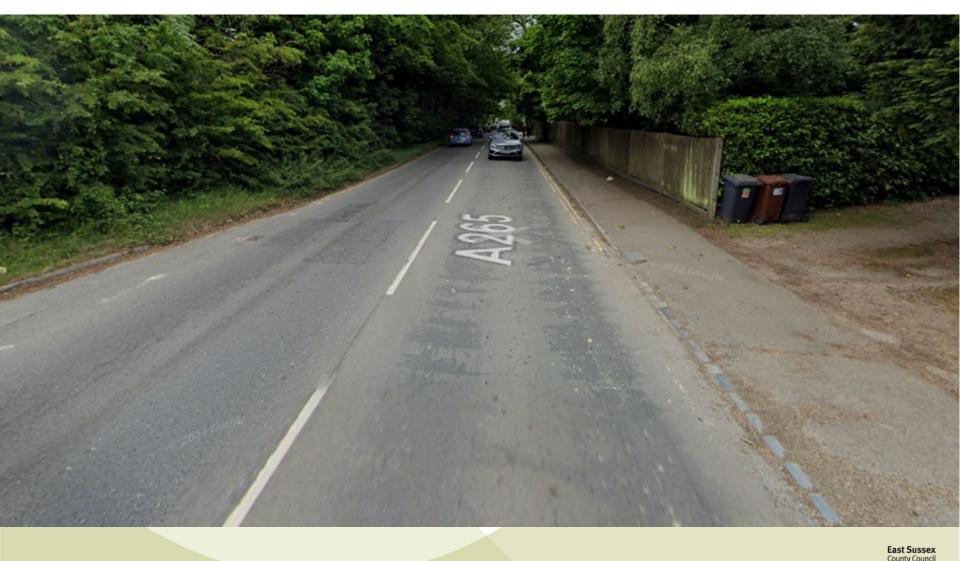

#### Proposed Extension to 30mph Speed Limit – Burwash Road

Burwash Road Looking West with the Battle Road Junction to the Left

Burwash Road Looking East with the Battle Road Junction to the Right

6

### A265 Looking West Near the Start of Proposed 30mph Extension